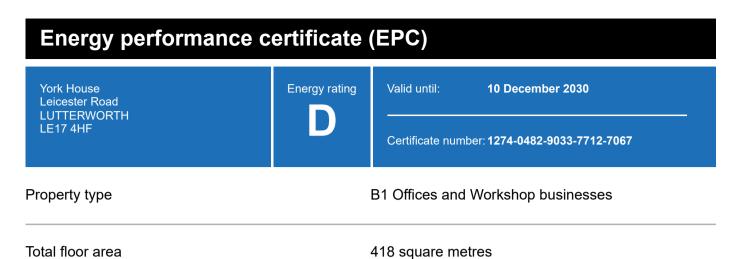

# **Energy efficiency rating for this property**

This property's current energy rating is D.

Properties are given a rating from A+ (most efficient) to G (least efficient).

Properties are also given a score. The larger the number, the more carbon dioxide (CO2) your property is likely to emit.